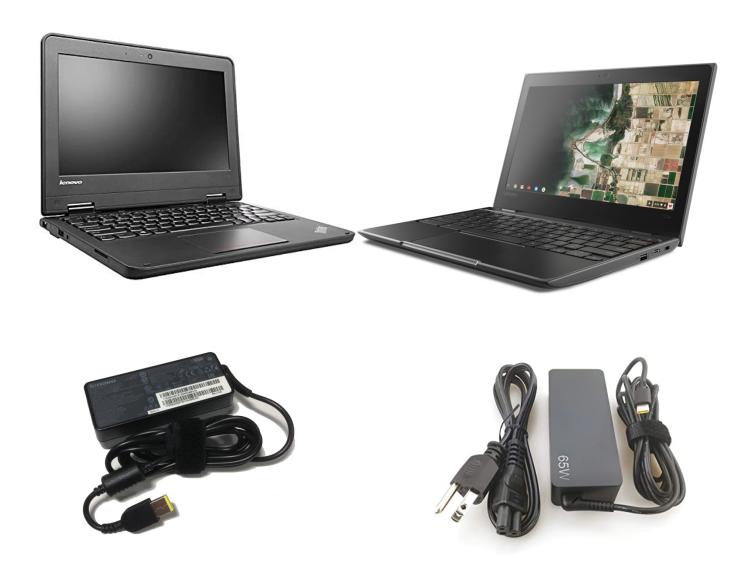

### Lenovo 11e Chromebook & Lenovo 100e Chromebook



## For Chromebook assistance please contact district's student helpdesk.

Phone #: (623) 547-1516 Email: studenthelp@lesd.k12.az.us



#### Lenovo 11e Chromebook





#### How to connect to home Wi-Fi network and sign in to Chromebook.

1- Select home Wi-Fi network from network list.



2- Type in home Wi-Fi network password and click "Connect".



3- Sign in by typing in your school email account and click next.



4- Type in your school email account password and click next. You will be signed in.



Note: New students might not have email account available until first day of school.

Signing out and shutting down computer.





# For Chromebook assistance please contact district's student helpdesk.

Phone #: (623) 547-1516

Email: studenthelp@lesd.k12.az.us