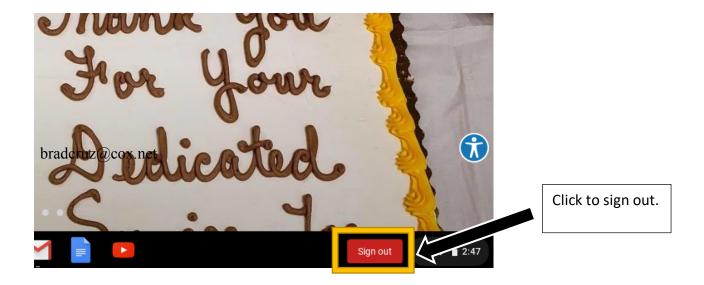

4- Type in your school email account password and click next. You will be signed in.

Note: New students might not have email account available until first day of school.

Signing out and shutting down computer.