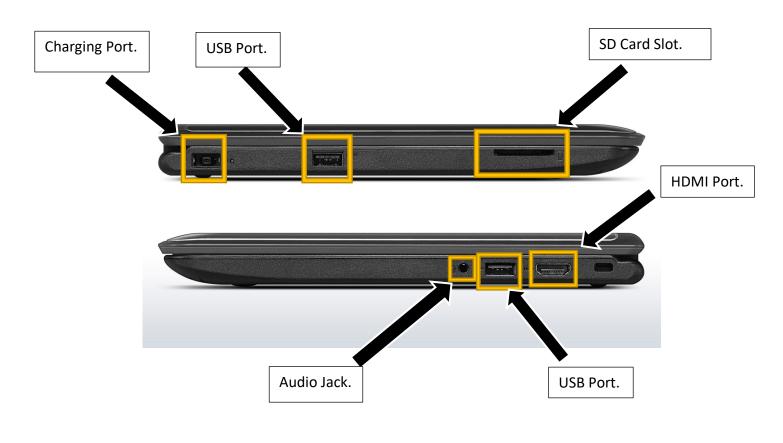

### Lenovo 11e Chromebook & Lenovo 100e Chromebook



## For Chromebook assistance please contact district's student helpdesk.

Phone #: (623) 547-1516 Email: studenthelp@lesd.k12.az.us



#### Lenovo 11e Chromebook





#### How to connect to home Wi-Fi network and sign in to Chromebook.

1- Select home Wi-Fi network from network list.



2- Type in home Wi-Fi network password and click "Connect".



3- Sign in by typing in your school email account and click next.



4- Type in your school email account password and click next. You will be signed in.



Note: New students might not have email account available until first day of school.

Signing out and shutting down computer.





# For Chromebook assistance please contact district's student helpdesk.

Phone #: (623) 547-1516

Email: studenthelp@lesd.k12.az.us