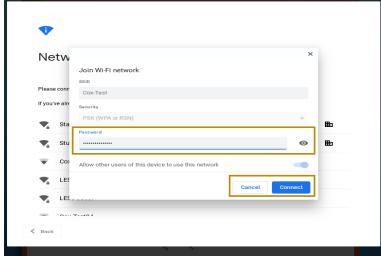

#### How to connect to home Wi-Fi network and sign in to Chromebook.

1- Select home Wi-Fi network from network list.

2- Type in home Wi-Fi network password and click "Connect".

3- Sign in by typing in your school email account and click next.