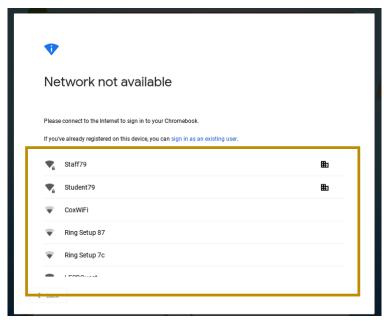

#### How to connect to home Wi-Fi network and sign in to Chromebook.

1- Select home Wi-Fi network from network list.

2- Type in home Wi-Fi network password and click "Connect".

3- Sign in by typing in your school email account and click next.