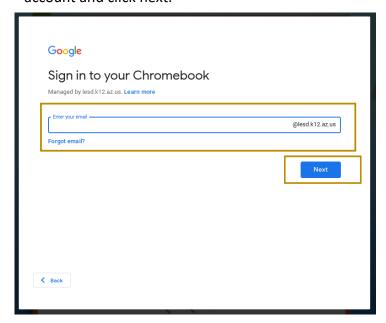

#### How to connect to home Wi-Fi network and sign in to Chromebook.

1- Select home Wi-Fi network from network list.

2- Type in home Wi-Fi network password and click "Connect".

3- Sign in by typing in your school email account and click next.