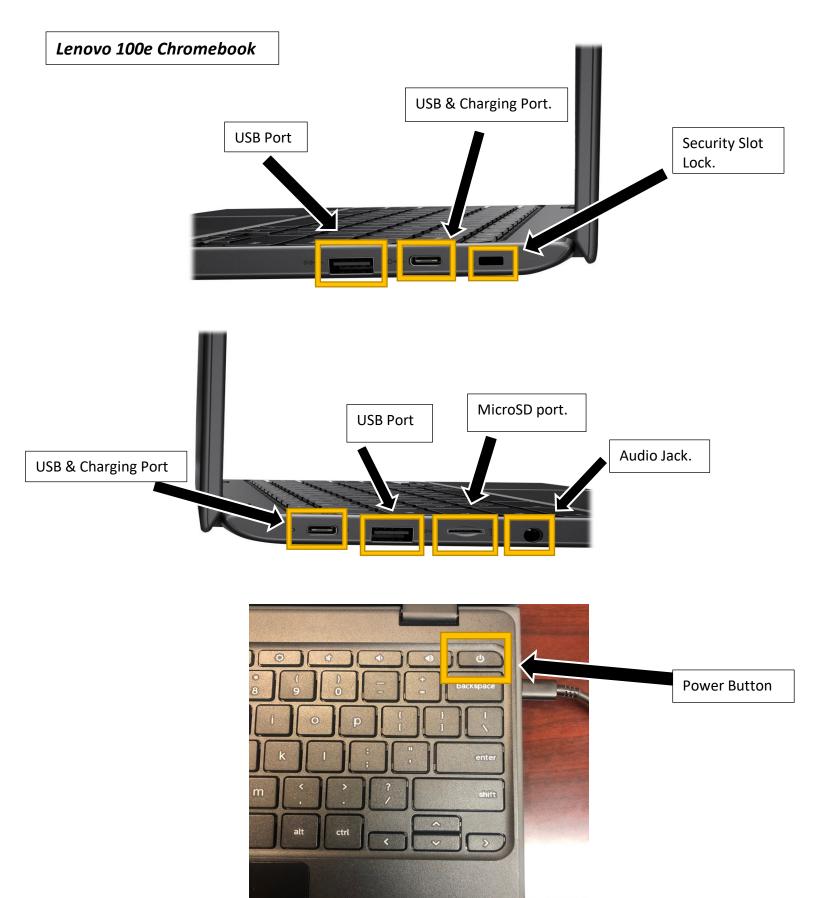

### Lenovo 11e Chromebook & Lenovo 100e Chromebook



## For Chromebook assistance please contact district's student helpdesk.

Phone #: (623) 547-1516 Email: studenthelp@lesd.k12.az.us



#### Lenovo 11e Chromebook





#### How to connect to home Wi-Fi network and sign in to Chromebook.

1- Select home Wi-Fi network from network list.



2- Type in home Wi-Fi network password and click "Connect".



3- Sign in by typing in your school email account and click next.



4- Type in your school email account password and click next. You will be signed in.



Note: New students might not have email account available until first day of school.

Signing out and shutting down computer.





# For Chromebook assistance please contact district's student helpdesk.

Phone #: (623) 547-1516

Email: studenthelp@lesd.k12.az.us