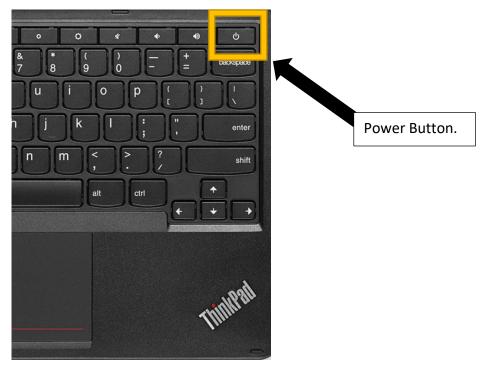

### Lenovo 11e Chromebook & Lenovo 100e Chromebook



## For Chromebook assistance please contact district's student helpdesk.

Phone #: (623) 547-1516 Email: studenthelp@lesd.k12.az.us



#### Lenovo 11e Chromebook





#### How to connect to home Wi-Fi network and sign in to Chromebook.

1- Select home Wi-Fi network from network list.



2- Type in home Wi-Fi network password and click "Connect".



3- Sign in by typing in your school email account and click next.



4- Type in your school email account password and click next. You will be signed in.



Note: New students might not have email account available until first day of school.

Signing out and shutting down computer.





# For Chromebook assistance please contact district's student helpdesk.

Phone #: (623) 547-1516

Email: studenthelp@lesd.k12.az.us