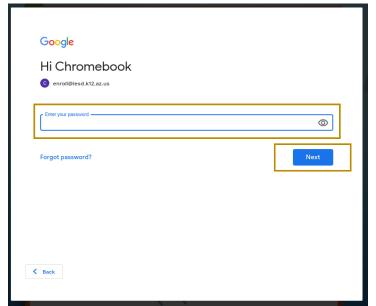

4- Type in your school email account password and click next. You will be signed in.

Note: New students might not have email account available until first day of school.

Signing out and shutting down computer.