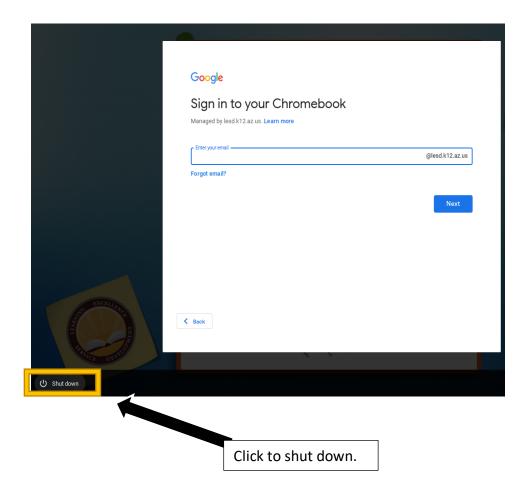

4- Type in your school email account password and click next. You will be signed in.

Note: New students might not have email account available until first day of school.

Signing out and shutting down computer.